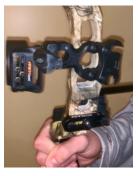

## Diamond by Bowtech Infinite Edge Pro Compound **Left-Handed Youth or Developing Archer's Bow Package**

A great bow for young hunters and developing archers, the Infinite Edge Pro offers incredible match the archer's development. adjustability to Combining Diamond performance with versatility, this high-performance bow features drawlength adjustment from 13" to 31" with draw-weight adjustment from 5 to 70 lbs.! Not to be confused with a lightweight beginner bow, this bow features a redesigned cam system that launches arrows at speeds up to 310 fps with an incredibly smooth draw cycle and solid back wall. Bow is in Mossy Oak Break Up Country camo.

## • Diamond by Bowtech:

Draw Weight: 5 - 70 lbs Draw Length: 13" - 31"

Axle to Axle: 31"

Brace Height (in): 7 inches

Ibo Speed: 310 fps

Weight (lb, oz): 3 lb, 2 oz

Let-off: 80%

This upgraded package includes the left-handed Diamond by Bowtech Infinite Edge Pro Compound Bow &