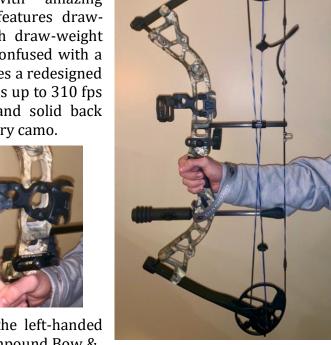

## Diamond by Bowtech Infinite Edge Pro Compound **Left-Handed Youth or Developing Archer's Bow Package**

A great bow for young hunters and developing archers, the Infinite Edge Pro offers incredible match the archer's development. adjustability to Combining Diamond performance with versatility, this high-performance bow features drawlength adjustment from 13" to 31" with draw-weight adjustment from 5 to 70 lbs.! Not to be confused with a lightweight beginner bow, this bow features a redesigned cam system that launches arrows at speeds up to 310 fps with an incredibly smooth draw cycle and solid back wall. Bow is in Mossy Oak Break Up Country camo.

## • Diamond by Bowtech:

Draw Weight: 5 - 70 lbs Draw Length: 13" - 31"

Axle to Axle: 31"

Brace Height (in): 7 inches

Ibo Speed: 310 fps

Weight (lb, oz): 3 lb, 2 oz

Let-off: 80%

This upgraded package includes the left-handed Diamond by Bowtech Infinite Edge Pro Compound Bow &