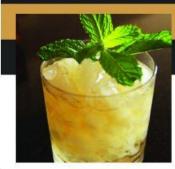

### PEANUT BUTTER KENTUCKY BOURBON WHISKEY PEANUT BUTTER ISLAND DREAM

1.5 oz. Ugly Dog Peanut Butter Kentucky Bourbon Whiskey .75 oz. Chartreuse 1 oz. Pineapple Juice .25 oz. American Maple syrup Shake all with ice in cocktail shaker. Strain over new ice into Tom Collins glass. Garnish with mint.

## PEANUT BUTTER KENTUCKY BOURBON WHISKEY PEANUT BUTTER ISLAND DREAM

1.5 oz. Ugly Dog Peanut Butter Kentucky Bourbon Whiskey .75 oz. Chartreuse 1 oz. Pineapple Juice .25 oz. American Maple syrup Shake all with ice in cocktail shaker. Strain over new ice into Tom Collins glass. Garnish with mint.