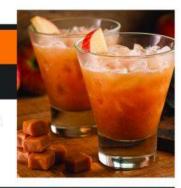

#### SALTED CARMEL KENTUCKY BOURBON WHISKEY Doggie Carmel Apple Cocktail

.75 oz. Ugly Dog Salted Caramel Kentucky Bourbon Whiskey 1 oz. Apple whiskey .5 oz. lemon juice 4 oz. ginger beer Pour ingredients over ice in a rocks glass and stir. Garnish with fresh apple slices (optional)