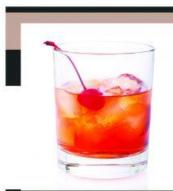

### UGLY DOG KENTUCKY BOURBON WHISKEY UGLY DOG BOURBON MANHATTAN

1.5 oz. Ugly Dog Kentucky Bourbon Whiskey .5 oz. Sweet Vermouth 2 Dashes Orange Bitters Combine all ingredients in a mixing glass, add ice, and stir. Serve in a rocks glass with ice and Maraschino Cherry

#### UGLY DOG KENTUCKY BOURBON WHISKEY Ugly dog bourbon manhattan

1.5 oz. Ugly Dog Kentucky Bourbon Whiskey .5 oz. Sweet Vermouth 2 Dashes Orange Bitters Combine all ingredients in a mixing glass, add ice, and stir. Serve in a rocks glass with ice and Maraschino Cherry