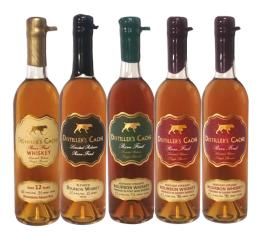

#### Item #4 - 10 Bottles of Ugly Dog Distillery Spirits

David Salmon, CEO/Owner of Ugly Dog Distillery Has Donated the Following Spirits:

1 bottle Distiller's Cache – 12-Year-Old whiskey, limited edition single barrel; 1 bottle of Distiller's Cache – Blended Bourbon; 1 bottle of Distiller's Cache – Port Finished KY Straight bourbon – Limited Edition; 2 bottles of Distiller's Cache – Sherry finished KY Straight bourbon – Limited Edition; and 1 bottle of each of the following flavored KY Straight bourbons: S'mores, Michigan Cherry, Salted Caramel, Peanut Butter, Peach! ~ Ugly Dog **Michigan Cherry** Flavored Bourbon is a fusion of sweet,