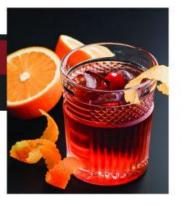

# MICHIGAN CHERRY KENTUCKY BOURBON WHISKEY UGLY DOG CHERRY PIE

 1.75 oz. Ugly Dog Michigan Cherry Kentucky Bourbon Whiskey
4 dashes of bitters
1.0 oz. Orange liqueur

Distributor

Stir together ingredients. Pour over ice into rocks glass and garnish with orange peel.

#### MICHIGAN CHERRY KENTUCKY BOURBON WHISKEY UGLY DOG CHERRY PIE

1.75 oz. Ugly Dog Michigan Cherry Kentucky Bourbon Whiskey4 dashes of bitters1.0 oz. Orange liqueur

Distributor

Stir together ingredients. Pour over ice into rocks glass and garnish with orange peel.