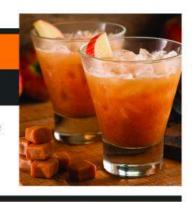

#### SALTED CARMEL KENTUCKY BOURBON WHISKEY Doggie Carmel Apple Cocktail

.75 oz. Ugly Dog Salted Caramel Kentucky Bourbon Whiskey 1 oz. Apple whiskey .5 oz. lemon juice 4 oz. ginger beer Pour ingredients over ice in a rocks glass and stir. Garnish with fresh apple slices (optional)