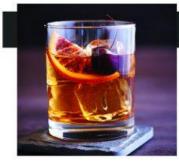

# MICHIGAN CHERRY KENTUCKY BOURBON WHISKEY UGLY DOG CHERRY PIE

 1.75 oz. Ugly Dog Michigan Cherry Kentucky Bourbon Whiskey
4 dashes of bitters
1.0 oz. Orange liqueur

Distributor

Stir together ingredients. Pour over ice into rocks glass and garnish with orange peel.

#### MICHIGAN CHERRY KENTUCKY BOURBON WHISKEY UGLY DOG CHERRY PIE

1.75 oz. Ugly Dog Michigan Cherry Kentucky Bourbon Whiskey4 dashes of bitters1.0 oz. Orange liqueur

Distributor

Stir together ingredients. Pour over ice into rocks glass and garnish with orange peel.