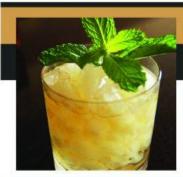

### PEANUT BUTTER KENTUCKY BOURBON WHISKEY PEANUT BUTTER ISLAND DREAM

1.5 oz. Ugly Dog Peanut Butter Kentucky Bourbon Whiskey .75 oz. Chartreuse 1 oz. Pineapple Juice .25 oz. American Maple syrup Shake all with ice in cocktail shaker. Strain over new ice into Tom Collins glass. Garnish with mint.

## PEANUT BUTTER KENTUCKY BOURBON WHISKEY PEANUT BUTTER ISLAND DREAM

1.5 oz. Ugly Dog Peanut Butter Kentucky Bourbon Whiskey .75 oz. Chartreuse 1 oz. Pineapple Juice .25 oz. American Maple syrup Shake all with ice in cocktail shaker. Strain over new ice into Tom Collins glass. Garnish with mint.