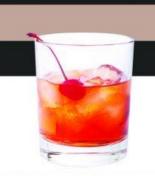

#### UGLY DOG PEANUT BUTTER & Jelly

1.5 oz. Ugly Dog Peanut Butter Kentucky Bourbon Whiskey .75 oz. Cherry Liqueur Splash of cranberry juice

Shake in cocktail shaker with crushed ice, pour into 10 oz. rocks glass with ice cubes and garnish with Maraschino Cherry