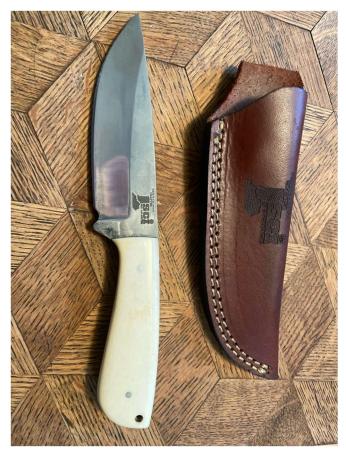

## Item 25 – KYSCI 2024 Commemorative Knife

KYSCI 2024 COMMEMORATIVE CUSTOM KNIFE! A WORK OF ART!

CAPING KNIFE BY SABLE CUSTOM KNIVES

www.sableusa.com

BLADE LASER ETCHED WITH KYSCI 2024 ON BOTH SIDES

SABLE CUSTOM KNIVES are custom made from scratch using time perfected technics & the best possible materials to create perfection. SABLE CUSTOM KNIVES has been making knives since the early 1980's & are particularly passionate about hunting & bowie knives.

This **KYSCI 2024** *SABLE CUSTOM KNIFE* supports strikingly beautiful handles made from hand selected camels bone that is not only handsome, but is a good choice for knife handle material because it's easy to work with, beautiful to look at, and makes the blade almost 'pop' out due to the difference in contrast.

This highly polished **KYSCI 2024** knife comes with a custom made genuine top-quality cow hide leather sheath with **KYSCI 2024** engraving which fits the knife perfectly. **SABLE CUSTOM KNIVES** come with limited lifetime warranty, if anything goes wrong, they will fix it for you or replace it. (Deliberate damage to the knife is not covered in the warranty.).

Knife - Caping Knife Overall length: 8.5"

Blade Length: 3.9" Handle Length: 5"

Blade Material: 440C Stainless Steel Handle Material: Camel's Bone

**Donated by:** 

Larry Richards Past President